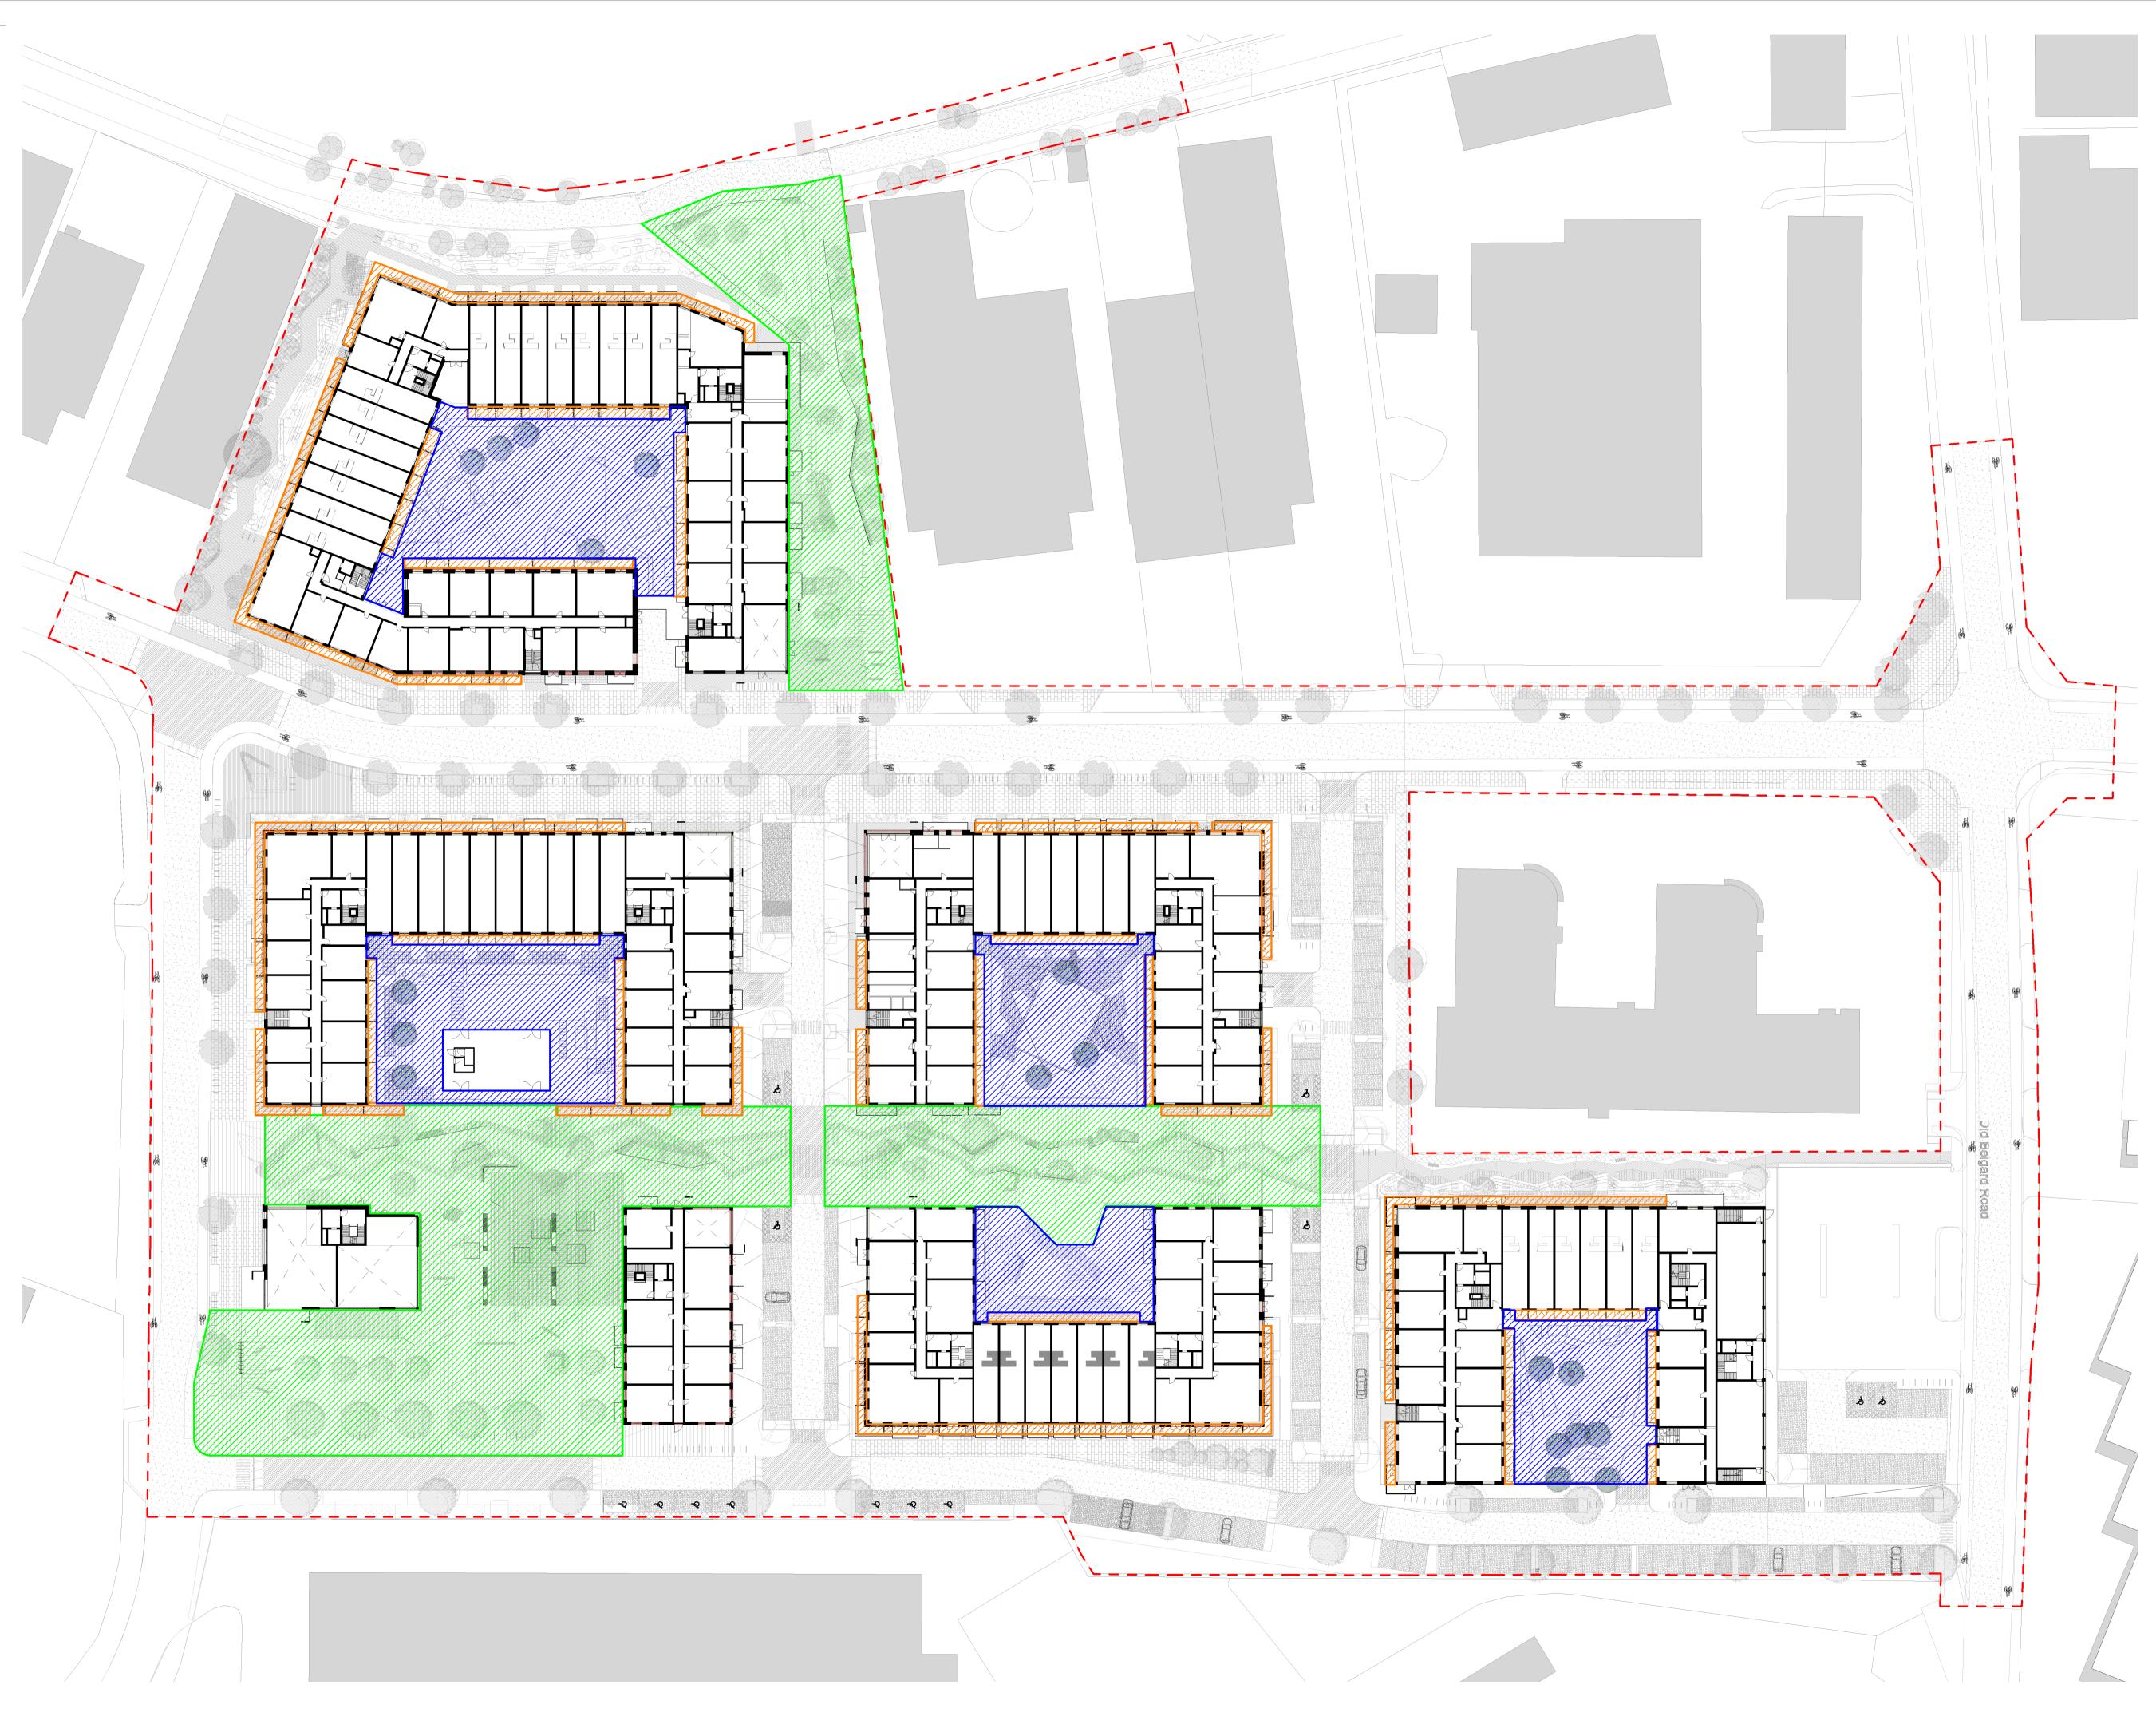

 1
 PRIVATE & PUBLIC OPEN SPACE

 1 : 500

The copyright of this drawing is vested with C+W O'Brien Ltd and must not be copied or reproduced without the consent of the company.

Figured dimensions only to be taken from this drawing. DO NOT SCALE. All contractors must visit the site and be responsible for checking all setting out dimensions and notifying the architect of any discrepancies prior to any manufacture or construction work.

## Legend

NOTES:

Public Open Space - 6680m2

- Private Amenity Space 1596m2
- Semi-private (Communal) 3807m2

|     |      | -      |       |
|-----|------|--------|-------|
|     |      |        |       |
|     |      |        |       |
|     |      |        |       |
|     |      |        |       |
|     |      |        |       |
|     |      |        |       |
|     |      |        |       |
|     |      |        |       |
|     |      |        |       |
|     |      |        |       |
|     |      |        |       |
|     |      |        |       |
|     |      |        |       |
| REV | DATE | SIGNED | NOTES |